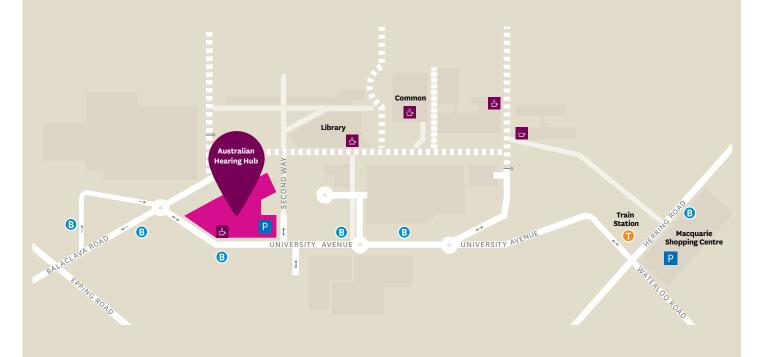

## **GETTING HERE**

Located on the Macquarie University campus near Macquarie Shopping Centre, the Centre for Emotional Health Clinic is easily accessed by car, bus or train.

**Car:** 25-minute drive from Sydney CBD. The car park is accessed via Second Way.

A limited number of visitor parking spaces are available.

**Train:** 600-metre walk from the Macquarie University train station.

## **CENTRE FOR EMOTIONAL HEALTH CLINIC**

Australian Hearing Hub Level 1, 16 University Avenue Macquaire University NSW 2109

Open to the public, the Centre for Emotional Health Clinic provides evidenced-based assessment and treatment to clients experiencing emotional health issues across the lifespan. Our psychologists have expertise in anxiety, depression, PTSD, OCD, somatic complaints, school refusal, self-esteem, work and exam stress, selective mutism and parenting. We are also the home of specialist programs such as Cool Kids and Aging Wisely.