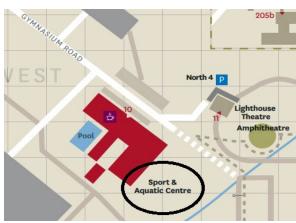

## Where can I find the Sport and Aquatic Centre?

Located at 10 Gymnasium Rd. Macquarie Park

If you need further information, please contact: bikehub@mq.edu.au