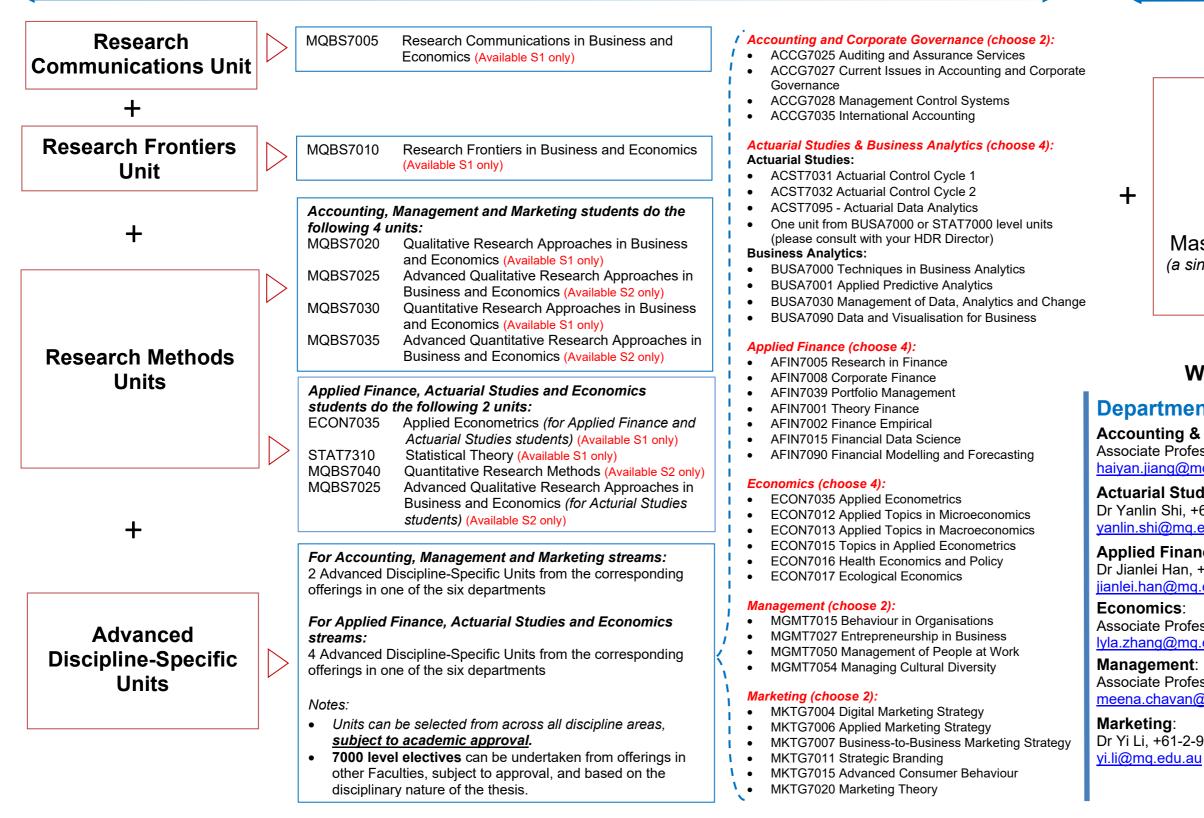

## mg.edu.au/masterofresearch

CRICOS Provider Code 00002J

MACQUARIE

Universitv

SYDNEY-AUSTRALIA

AACG8990, or ASBA8990, or APFN8990, or ECNM8990, or MGMT8990, or MKTG8990. Master of Research Project (a single year long 20,000 word [max] research project)